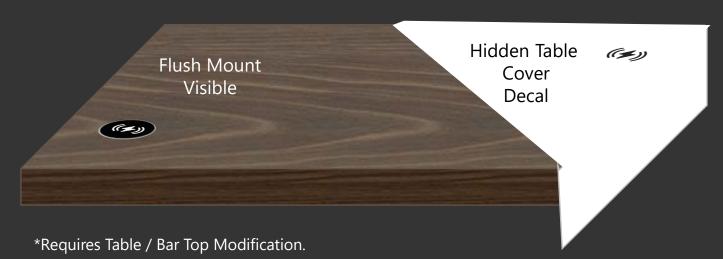

### **Table Flush Mount Charger**

The Utopia Vibe chassis places our Utopia and Utopia Mega chargers flush in your table. Designed for use on tables and bar top areas to offer guest's convenient wireless charging.

Each unit is mounted flush on table with visible charging logo or hidden under table cover with a small top decal. Add our Dynamic Table Application for the ultimate guest experience